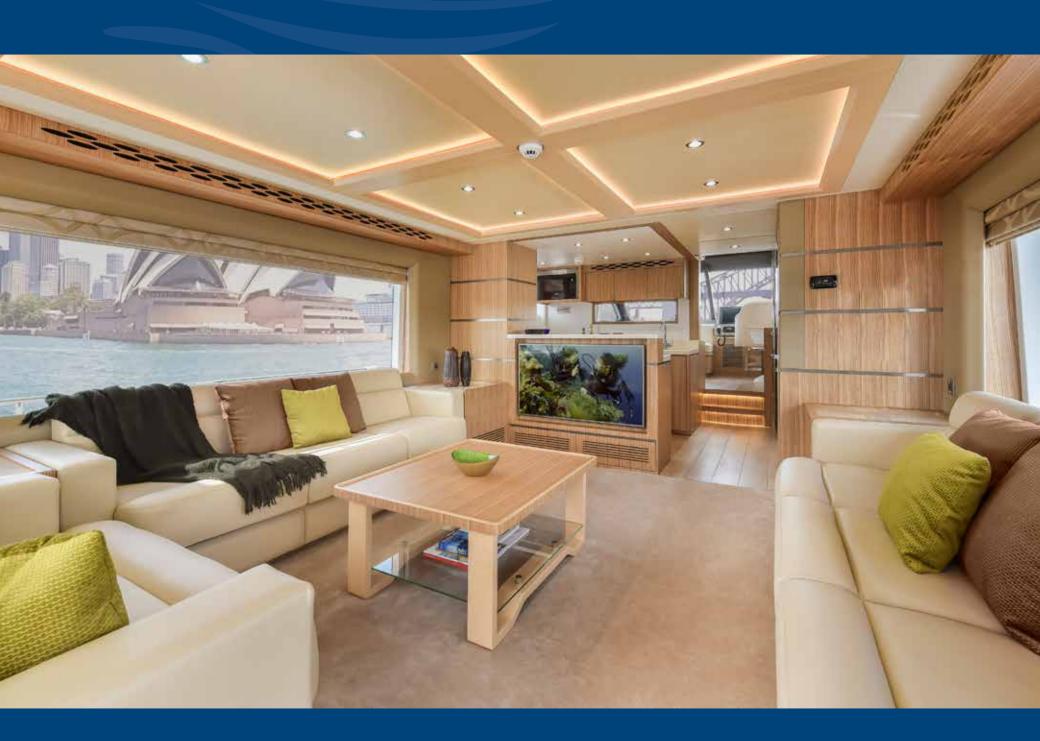

The stylish yet powerful Nomad 65 feels ultra-roomy due to a free-flowing use of onboard space. The first hybrid hull from Gulf Craft, this is an exceptional member of the fleet of long-range yachts.

Whatever mood you happen to be in – whether you want to push the throttle for speed, or simply cruise and relax – the Nomad 65 offers the greatest efficiency and economy at all speeds. With spacious above and below-deck quarters, guests can spend as much time as they like on the water far away from the stresses of everyday life.

Indeed, this yacht offers a great overall package of features - including a huge fly-bridge space for a 65-foot yacht.

Perce

HOTTPO ES

-

(A)

Helm and Dining | Day Head

Owner's Cabin

Owner's Cabin I Owner's Head