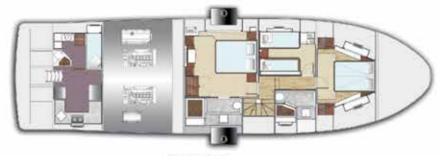

Indeed, this yacht offers a great overall package of features - including a huge fly-bridge space for a 65-foot yacht.

Perce

HOTTPO ES

-

(A)

Helm and Dining | Day Head

Owner's Cabin

Owner's Cabin I Owner's Head

Twin Guest Cabin

Twin Guest Cabin | Twin Guest Head

Forward VIP Guest Cabin | Forward VIP Guest Head

## DECK PLANS

MAIN DECK

LOWER DECK