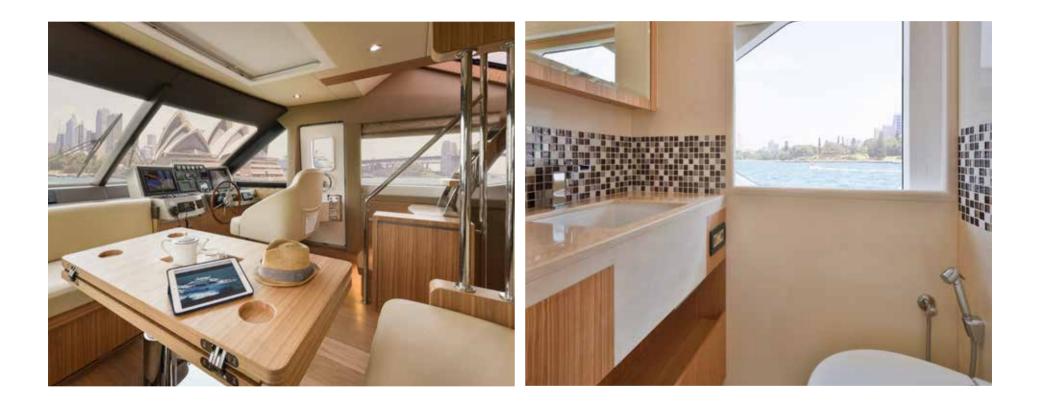

Indeed, this yacht offers a great overall package of features - including a huge fly-bridge space for a 65-foot yacht.

Perce

HOTTPO ES

-

(A)

Helm and Dining | Day Head

Owner's Cabin

Owner's Cabin I Owner's Head