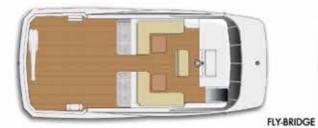

The stylish yet powerful Nomad 65 feels ultra-roomy due to a free-flowing use of onboard space. The first hybrid hull from Gulf Craft, this is an exceptional member of the fleet of long-range yachts.

Whatever mood you happen to be in – whether you want to push the throttle for speed, or simply cruise and relax – the Nomad 65 offers the greatest efficiency and economy at all speeds. With spacious above and below-deck quarters, guests can spend as much time as they like on the water far away from the stresses of everyday life.