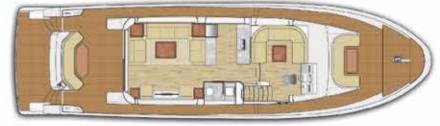

Indeed, this yacht offers a great overall package of features - including a huge fly-bridge space for a 65-foot yacht.

Perce

HOTTPO ES

-

(A)

Helm and Dining | Day Head

Owner's Cabin

Owner's Cabin I Owner's Head

Twin Guest Cabin

Twin Guest Cabin | Twin Guest Head

Forward VIP Guest Cabin | Forward VIP Guest Head

## DECK PLANS

MAIN DECK

LOWER DECK