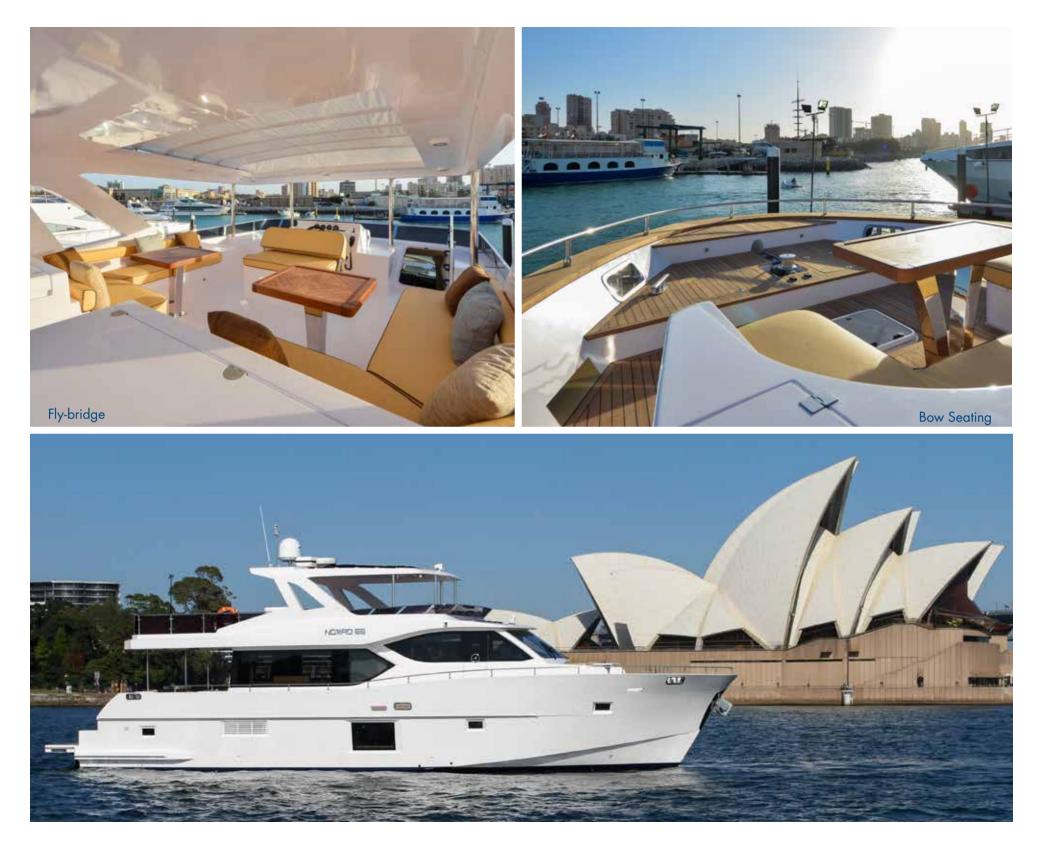

Indeed, this yacht offers a great overall package of features - including a huge fly-bridge space for a 65-foot yacht.

Perce

HOTTPO ES

-

(A)

Helm and Dining | Day Head

Owner's Cabin

Owner's Cabin I Owner's Head